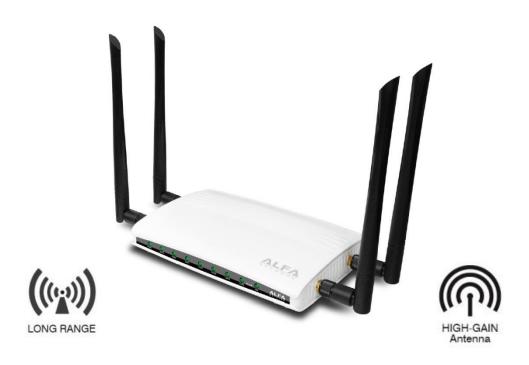

### 802.11ac AC1200 Wide-Range Wi-Fi Router

The AC1200R is the high speed 1200Mbps Wide-Range Wi-Fi Router with 4 high gain dual band antennas, give the best coverage of other router in the market. With 4 gigabit networking ports, you can also connect your Smart TV, gaming console, PC, or other networking devices at blazing fast wired connection speeds. With enough bandwidth to handle high level activity on multiple devices, buffering videos and lagging downloads are a thing of the past.