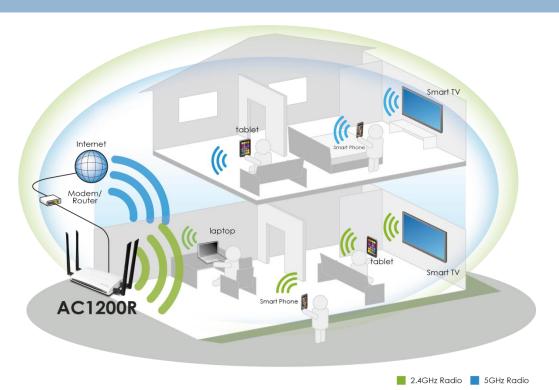

### 802.11ac AC1200 Wide-Range Wi-Fi Router

The AC1200R is the high speed 1200Mbps Wide-Range Wi-Fi Router with 4 high gain dual band antennas, give the best coverage of other router in the market. With 4 gigabit networking ports, you can also connect your Smart TV, gaming console, PC, or other networking devices at blazing fast wired connection speeds. With enough bandwidth to handle high level activity on multiple devices, buffering videos and lagging downloads are a thing of the past.